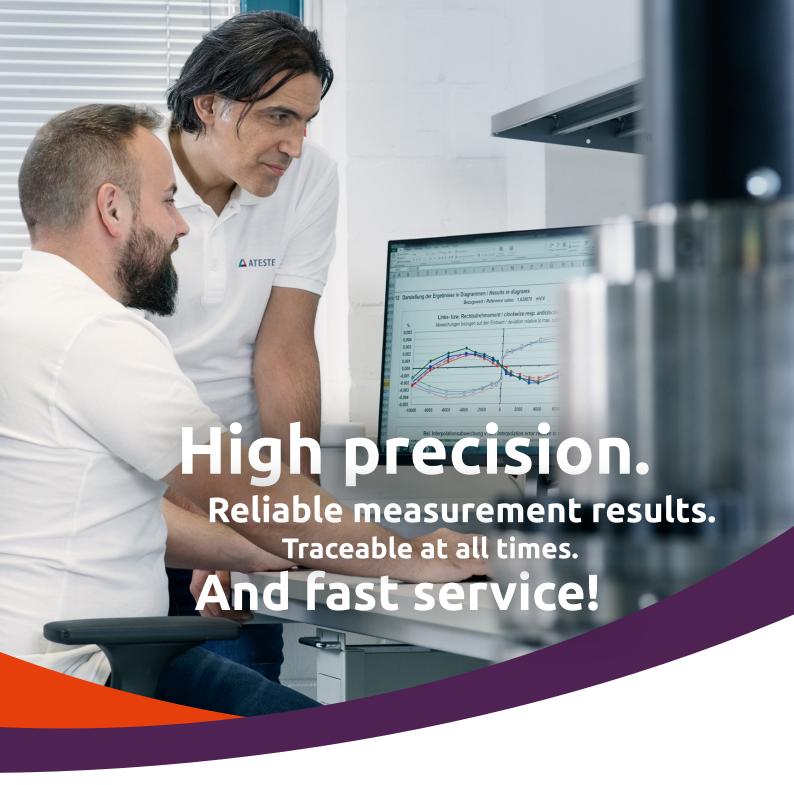

### Professional calibration of torque sensors

At ATESTEO, factory calibrations and DAkkS calibrations from 0.2 N·m to 20,000 N·m in accordance with DIN 51309 and VDI/VDE 2646:2019 are possible on our calibration equipment. The calibration certificates issued by the ATESTEO calibration laboratory are internationally recognised.

We are able to provide highly reproducible measured values and a very short turnaround time for each calibration order because our calibration laboratory is equipped with modern test benches, we apply our in-house automation software PDES, and our personnel are quite experienced.